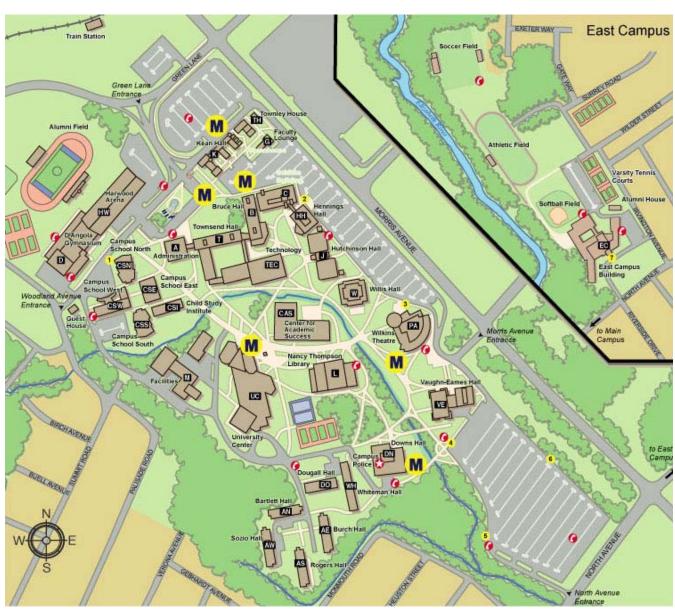

## . Campus Map

Indicates a 360 degree movie available for that area.

You will need Quicktime to view the movies. <u>Click here</u> to download Quicktime for free.

A Administration Building

AN Bartlett Hall

B Bruce Hall

AE Burch Hall

CAS Center for Academic

AS Success

DN Department of Public

Safety and Police

DO Dougall Hall

DN Downs Hall

M Facilities

G Greenhouse

AS Rogers Hall

C Science Building

AW Sozio Hall

SS Student Services Building

TEC Technology

TH Townley House

| CSE        | Campus School East    | HW | Harwood Arena          | T  | Townsend Hall     |
|------------|-----------------------|----|------------------------|----|-------------------|
| CSN        | Campus School North   | HH | Hennings Hall          | UC | University Center |
| CSS        | Campus School South   | J  | Hutchinson Hall        | VE | Vaughn Eames      |
| <b>CSW</b> | Campus School West    | K  | Kean Hall              | WH | Whiteman Hall     |
| CSI        | Child Study Institute | L  | Nancy Thompson Library | PA | Wilkins Theatre   |
| D          | D'Angola Gymnasium    |    |                        | W  | Willis Hall       |